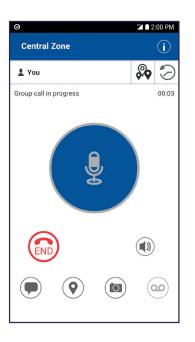

### INSTANTLY CONNECT WITH A GROUP OR INDIVIDUAL

- Group and private PTT
- Do not disturb
- Scan a list
- Background call mode
- Individual contact lists
- Persistent history
- Personal alert

| ⊘<br>✔ And                                             | y Graves                   | 3          | ur e      | 2:00 PM       |
|--------------------------------------------------------|----------------------------|------------|-----------|---------------|
| This con                                               | firms that I               | received y | our text. |               |
|                                                        | e 2/6 10:18ar<br>vate Call | m          |           | You<br>00:11s |
|                                                        |                            |            | 4:24      | pm            |
| Andy Milligan<br>Sending photo now.                    |                            |            | 4:24      | pm            |
| Andy Milli                                             | gan<br>D                   |            | 4:24      | pm            |
| 4:25pm You<br>Thanks. I received the audio message and |                            |            |           |               |
| Enter Text                                             |                            |            |           | ≽             |
| <u> </u>                                               | 0                          | Ō          | 00        |               |