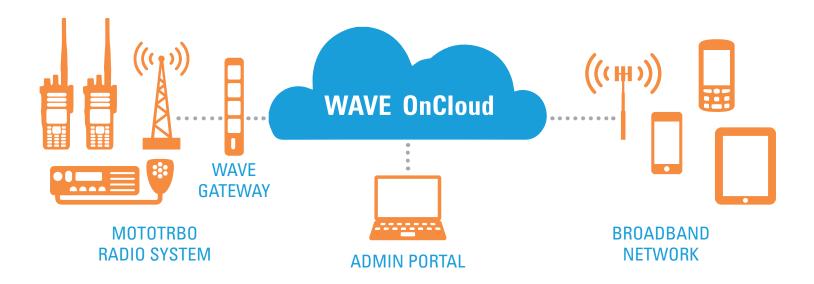

### UNIFY COMMUNICATIONS ACROSS RADIO AND BROADBAND USERS.

Eliminate communication barriers between the traditional office space and the commercial and industrial areas. Connect WAVE OnCloud to your MOTOTRBO™ system and get seamless talkgroup communication between radio and smartphone users.

#### **CONNECTING MOTOTRBO TO WAVE**

| CAPACITIES AND CAPABILITIES WITH SUBSCRIPTION |                                         |  |  |
|-----------------------------------------------|-----------------------------------------|--|--|
| Users                                         | Unlimited                               |  |  |
| Talkgroups                                    | Up to 20                                |  |  |
| Private call                                  | Yes                                     |  |  |
| Alias ID                                      | Yes                                     |  |  |
| Mobile client support                         | Most Android and iOS phones and tablets |  |  |
| Multimedia messaging                          | Text, photo, video & file attachment    |  |  |
| Location                                      | Broadband users only                    |  |  |
| Presence                                      | Broadband users only                    |  |  |
| Security                                      | AES256 encryption                       |  |  |
|                                               |                                         |  |  |
| MOTOTRBO GATEWAY SPECIFICATION                |                                         |  |  |
|                                               |                                         |  |  |