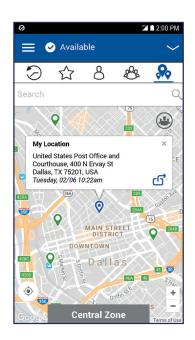

### LOCATION SHARING AND MAPPING

- View talkgroup members on a map
- See user status
- Share your location
- Drop and share a pinned location
- Search an address or keyword